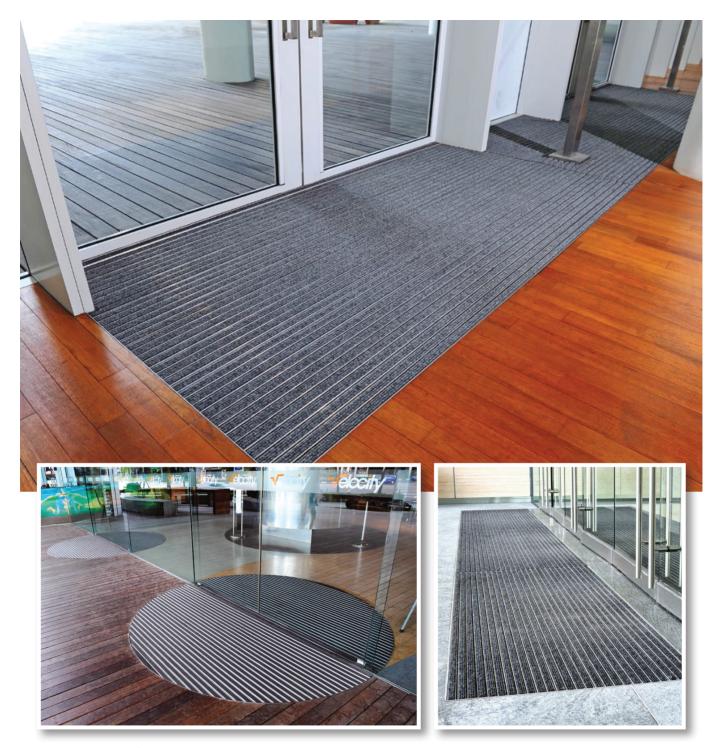

## Premium Entrance Matting Systems

**Geggus E-M-S.** matting systems are the perfect solution for lobby or entrance areas, are suitable for interior, exterior, or passage zones, and can be designed according to individual requirements. All combinations with brush strips, scraper bars, ribbed carpet and grooved rubber feature an efficient impact sound reduction due to the insulating rubber pad underneath, that is much superior to traditional foam material. More colours options offer better choices for individual design concepts.

## Ideal application for:

- Hotels
- Offices
- Banks
- Shopping Centers
- Hospitals
- Schools
- Airports

- Highest level of dust, dirt and moisture removal
- Prevent deterioration of quality floors
- Reduce cleaning and property maintenance costs
- Entrance design flexibility with customizable shapes, sizes and logos for indoor & outdoor usage
- Various recessed depths and inserts available
- Recessed pit for dirt and dust collection
- Easy maintenance
- Entire product range features a highly efficient sound insulation system.