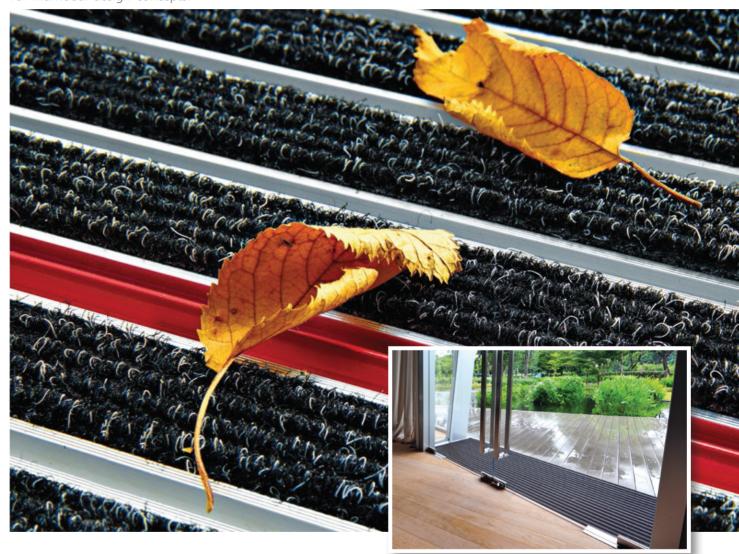

## Premium Entrance Matting Systems

**Geggus E-M-S.** matting systems are the perfect solution for lobby or entrance areas, are suitable for interior, exterior, or passage zones, and can be designed according to individual requirements. All combinations with brush strips, scraper bars, ribbed carpet and grooved rubber feature an efficient impact sound reduction due to the insulating rubber pad underneath, that is much superior to traditional foam material. More colours options offer better choices for individual design concepts.

## Ideal application for:

- Hotels
- Offices
- Banks
- Shopping Centers
- Hospitals
- Schools
- Airports

- Highest level of dust, dirt and moisture removal
- Prevent deterioration of quality floors
- Reduce cleaning and property maintenance costs
- Entrance design flexibility with customizable shapes, sizes and logos for indoor & outdoor usage
- Various recessed depths and inserts available
- Recessed pit for dirt and dust collection
- Easy maintenance
- Entire product range features a highly efficient sound insulation system.