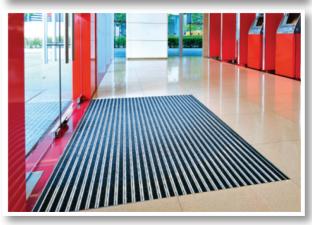

## Premium Entrance Matting Systems

**Geggus E-M-S.** matting systems are the perfect solution for lobby or entrance areas, are suitable for interior, exterior, or passage zones, and can be designed according to individual requirements. All combinations with brush strips, scraper bars, ribbed carpet and grooved rubber feature an efficient impact sound reduction due to the insulating rubber pad underneath, that is much superior to traditional foam material. More colours options offer better choices for individual design concepts.

## Ideal application for:

- Hotels
- Offices
- Banks
- Shopping Centers
- Hospitals
- Schools
- Airports

- Highest level of dust, dirt and moisture removal
- Prevent deterioration of quality floors
- Reduce cleaning and property maintenance costs
- Entrance design flexibility with customizable shapes, sizes and logos for indoor & outdoor usage
- Various recessed depths and inserts available
- Recessed pit for dirt and dust collection
- Easy maintenance
- Entire product range features a highly efficient sound insulation system.