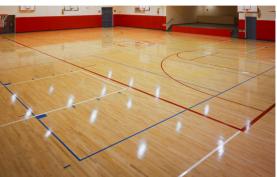

## The Amazing Chemistry Behind the Finish

X-Coat Nano is a truly revolutionary coating; it is so revolutionary in fact, that it is patented (U.S. Patent No. 8,236,903). Recently, our chemists discovered a way to eliminate the large ammonia complexes from floor finish by replacing them with tiny or "nano" zinc molecules which are chemically bolted to our polymers. Eliminating ammonia from the floor finish produces three significant benefits.

- First, the dense cross-linking facilitated by the nano zinc molecules create powerful soil resistant properties.
- Second, the density of the polymers and the high solids content generate rapid, sustained gloss with no hazing between coats.
- Third, the cross linking technology is designed to cause immediate, rapid cross-linking as soon as the finish is applied, providing an incredibly fast cure time.