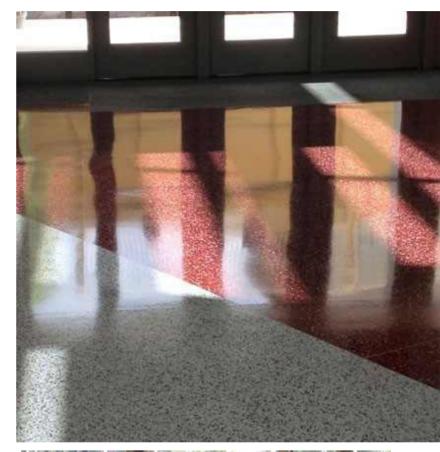

## **Complete Terrazzo Solution**

T-Rx is a permanent Terrazzo floor coating that eliminates strip outs, polishing and frequent recoating. In other words, it eliminates "cowpathing" caused by high traffic for up to a year. To understand how, you have to know a little about IPNs or Interpenetrating Polymer Networks, which are the backbone of the T-Rx coating.

## T-Rx Complete Terrazzo Solution...

- Built on IPN Technology
- Permanent: 2 Part Formulation
- Highly Chemical Resistant
- Never strip again just scrub and recoat once per year
- No more "Cowpathing"
- Never needs polishing