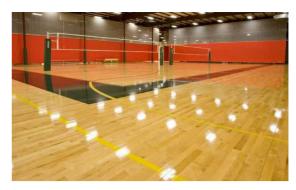

## A Truly Innovative Water-Based Wood Floor Finish

Sport Kote<sup>®</sup> is a truly innovative waterbased wood floor finish. Its unique self cross-linking technology makes it as durable as a traditional OMU, yet flexible enough to be repaired. Because we design and invent polymers from scratch in our own facilities, we are the only company in the world with the ability to provide you with this one-of-a-kind technology.

Sport Kote stands apart from all other floor finishes. It is easy-to-apply, fast-curing and minimizes labor and gym downtime — which saves you time and money!