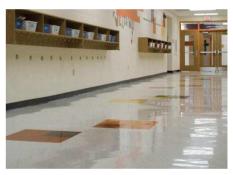

## **Complete Terrazzo Solution**

T-Rx is a permanent Terrazzo floor coating that eliminates strip outs, polishing and frequent recoating. In other words, it eliminates "cowpathing" caused by high traffic for up to a year. To understand how, you have to know a little about IPNs or Interpenetrating Polymer Networks, which are the backbone of the T-Rx coating.

## T-Rx Complete Terrazzo Solution...

- Built on IPN Technology
- Permanent: 2 Part Formulation
- Highly Chemical Resistant
- Never strip again just scrub and recoat once per year
- No more "Cowpathing"
- Never needs polishing