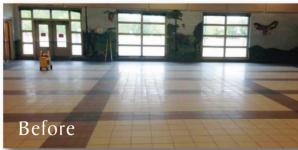

## **Complete Terrazzo Solution**

T-Rx is a permanent Terrazzo floor coating that eliminates strip outs, polishing and frequent recoating. In other words, it eliminates "cowpathing" caused by high traffic for up to a year. To understand how, you have to know a little about IPNs or Interpenetrating Polymer Networks, which are the backbone of the T-Rx coating.

## T-Rx Complete Terrazzo Solution...

- Built on IPN Technology
- Permanent: 2 Part Formulation
- Highly Chemical Resistant
- Never strip again just scrub and recoat once per year
- No more "Cowpathing"
- Never needs polishing