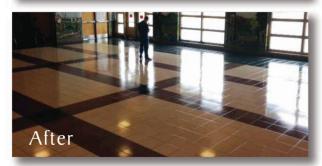

## **Complete Terrazzo Solution**

T-Rx is a permanent Terrazzo floor coating that eliminates strip outs, polishing and frequent recoating. In other words, it eliminates "cowpathing" caused by high traffic for up to a year. To understand how, you have to know a little about IPNs or Interpenetrating Polymer Networks, which are the backbone of the T-Rx coating.

## T-Rx Complete Terrazzo Solution...

- Built on IPN Technology
- Permanent: 2 Part Formulation
- Highly Chemical Resistant
- Never strip again just scrub and recoat once per year
- No more "Cowpathing"
- Never needs polishing