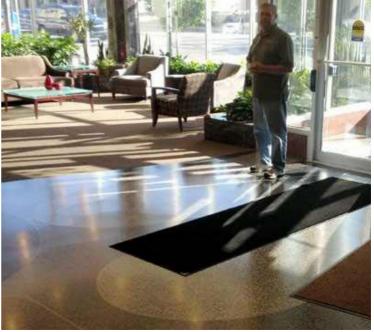

## A Truly Innovative Water-Based Wood Floor Finish

Sport Kote<sup>®</sup> is a truly innovative waterbased wood floor finish. Its unique self cross-linking technology makes it as durable as a traditional OMU, yet flexible enough to be repaired. Because we design and invent polymers from scratch in our own facilities, we are the only company in the world with the ability to provide you with this one-of-a-kind technology.

Sport Kote stands apart from all other floor finishes. It is easy-to-apply, fast-curing and minimizes labor and gym downtime — which saves you time and money!