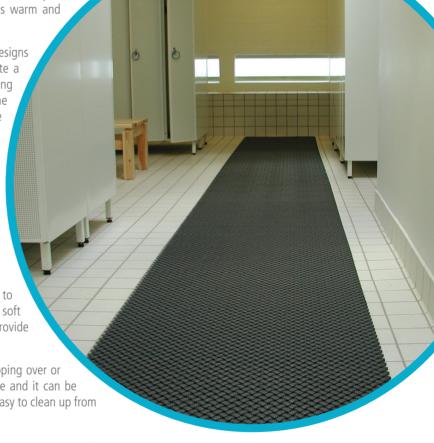

Interlocking wet area mat Lagune is ideal for swimming pool surrounds, showers, spas, saunas and changing rooms. Unique design allows water to easily drain off, providing slip resistant, safe and dry surface. Lagune is warm and comfortable and ideal with barefoot traffic.

Lagune offers exceptional drainage and comfort all in a modular mat. Curved design of the surface promotes

immediate drainage. Unbacked construction allows water to pass through the mat, providing safe and dry surface. The soft and resilient non-slip knobs on the surface of the mat provide comfortable cushion for bare feet.

Lagune mat is easy and inexpensive to clean simply by mopping over or hosing down. Lightweight Lagune matting is easy to handle and it can be rolled up for maintenance. Dirt that falls through the mat is easy to clean up from the floor underneath.