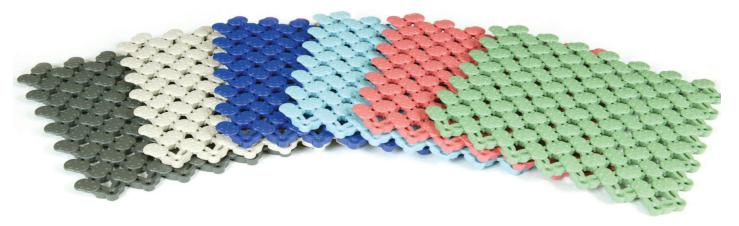

Modular tiles of Lagune can be assembled in a variety of designs and shapes. Modular mat allows you to economically create a surface of any length, width or shape. Lagune wet area matting is an ideal way of covering large or irregular areas. Lagune tiles have a built in connecting system that allows them to be easily interlocked.