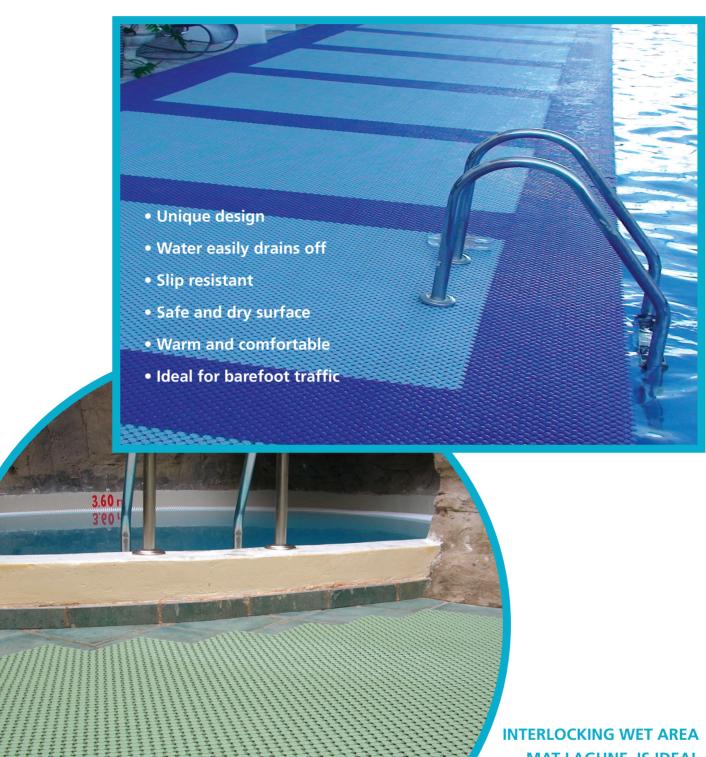

Interlocking wet area mat Lagune is ideal for swimming pool surrounds, showers, spas, saunas and changing rooms. Unique design allows water to easily drain off, providing slip resistant, safe and dry surface. Lagune is warm and comfortable and ideal with barefoot traffic.

Modular tiles of Lagune can be assembled in a variety of designs and shapes. Modular mat allows you to economically create a surface of any length, width or shape. Lagune wet area matting is an ideal way of covering large or irregular areas. Lagune tiles have a built in connecting system that allows them to be easily interlocked.

Lagune offers exceptional drainage and comfort all in a modular mat. Curved design of the surface promotes

immediate drainage. Unbacked construction allows water to pass through the mat, providing safe and dry surface. The soft and resilient non-slip knobs on the surface of the mat provide comfortable cushion for bare feet.